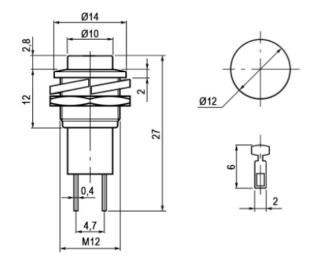

## DS-216 OFF-(ON)

| Tun:                                               | кнопочный переключатель серии DS   |
|----------------------------------------------------|------------------------------------|
| Схема переключения :                               | OFF - (ON) без фиксации, SPST (2P) |
| Цвет: толкатель/ корпус :                          | зеленый (Ф10 мм)/ металл           |
| Размер установочного отверстия :                   | Ф12 мм                             |
| Номинальный ток :                                  | 1 A                                |
| Контактное сопротивление, не более :               | 50 мОм                             |
| Сопротивление изоляции, не менее :                 | 100 (при Uисп.dc=500 В) МОм        |
| Диэлектрическая прочность :                        | 1000 (50 Гц / 1 мин.) В            |
| Количество циклов коммутации (электро), не менее : | 10000                              |
| Диапазон рабочих температур :                      | -25+85 °C                          |
| Диаметр корпуса :                                  | Ф14 мм                             |
| Глубина :                                          | 27 мм                              |